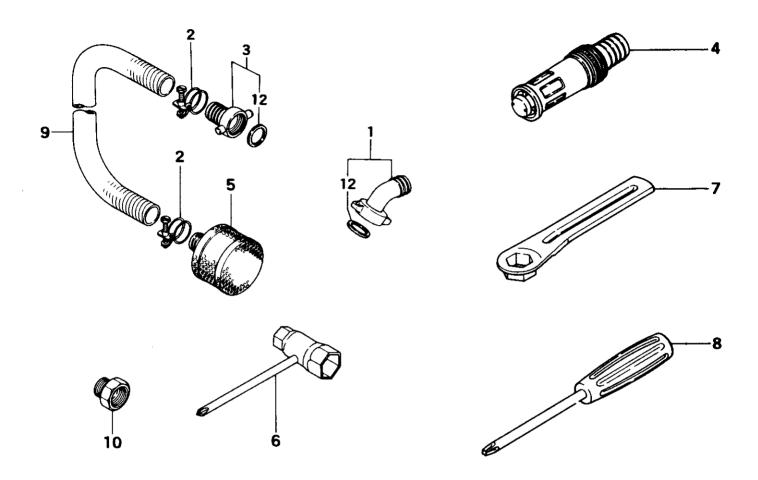

### FIG.7 TOOLS & OPTIONAL PARTS

| REF                                                | NER PARTIER                                                                       | PARTUANE                                                                                                                    | ST SERIANER REMARKS                                                                         |
|----------------------------------------------------|-----------------------------------------------------------------------------------|-----------------------------------------------------------------------------------------------------------------------------|---------------------------------------------------------------------------------------------|
| 7-001<br>7-002<br>7-002<br>7-003<br>7-004<br>7-005 | 050-31215-900<br>132-31200-210<br>132-31223-200<br>050-31200-901<br>170-31200-802 | WATER COUPLING ASS'Y VIRE BAND 32 VIRE BAND 33 WATER COUPLING ASS'Y ADJUSTABLE NOZZLE STRAINER COMP.                        | 1                                                                                           |
| 7-006<br>7-007<br>7-008<br>7-009<br>7-010<br>7-010 | 851-20000-201<br>862-20000-200<br>180-31200-200<br>022-31221-200                  | COMBI. BOX SPANNER 10X19 ,PLUS<br>SPARK PLUG BOX SPANNER<br>PLUS DRIVER 4<br>SUCTION HOSE<br>NIPPLE 3/4-1<br>COUPLING 17/16 | 1 N H114701-<br>1 D H114701-<br>1 D H114701-<br>1 N C223296-<br>1 R -C223296-<br>1 C223296- |
| 7-012                                              | 054-31200-202                                                                     | WATER COUPLING GASKET                                                                                                       | 2                                                                                           |